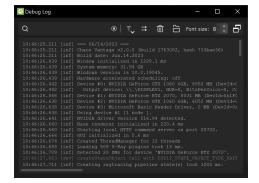

## **Debug Log**

| Q              | Filters the log window to show lines that have the input string.                                 |
|----------------|--------------------------------------------------------------------------------------------------|
| *              | Clears the input field in the Filter box, resetting the shown log window info.                   |
| <b>=</b>       | Filters the type of messages to show in the log window.                                          |
| $\Rightarrow$  | Lines do not wrap at the right end of the log window.                                            |
| ₽              | Lines wrap at the right end of the log window.                                                   |
| Font size: 8 🗘 | Specifies the font size in the log window.                                                       |
| 6              | Detaches the log window from the app so that it remains open even if Chaos Vantage is minimized. |
| ⑪              | Clears log window.                                                                               |
|                | Opens log location folder.                                                                       |